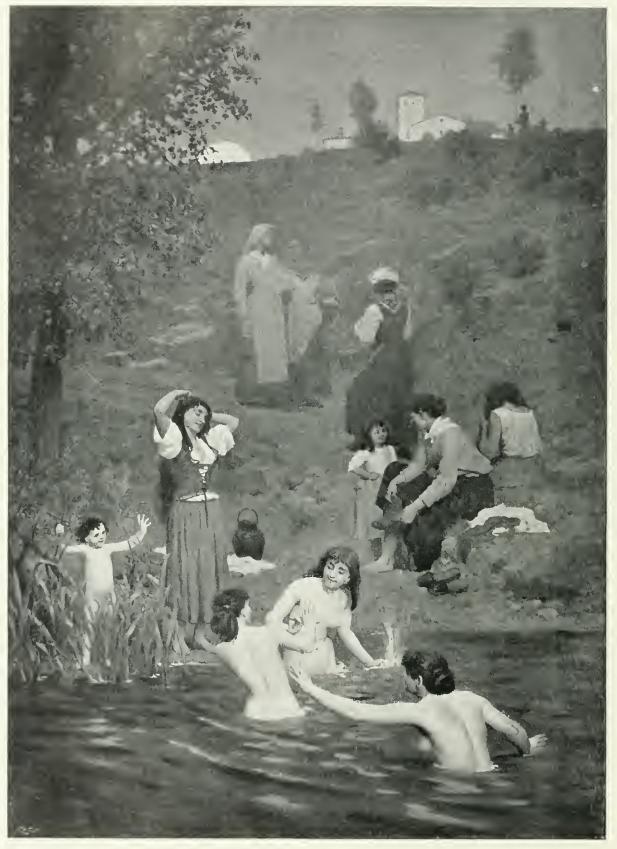

 $68 \times 12$ 

POPE URBAN VI.

Hon, John Collier

(This Picture illustrates an incident in the life of Pope Urban VI, related in Leas "History of the Inquisition." Heaving of a conspiracy among his Cardinals, the Pope invited the ringleaders to his country residence, the Castle of Nucra, where he ende woured to extract from them the details of the conspiracy by torture. Urban VI, walked to and fro in the garden beneath the window of the torture chamber reciting his breviary aloud to encourage the torturers in their work.)